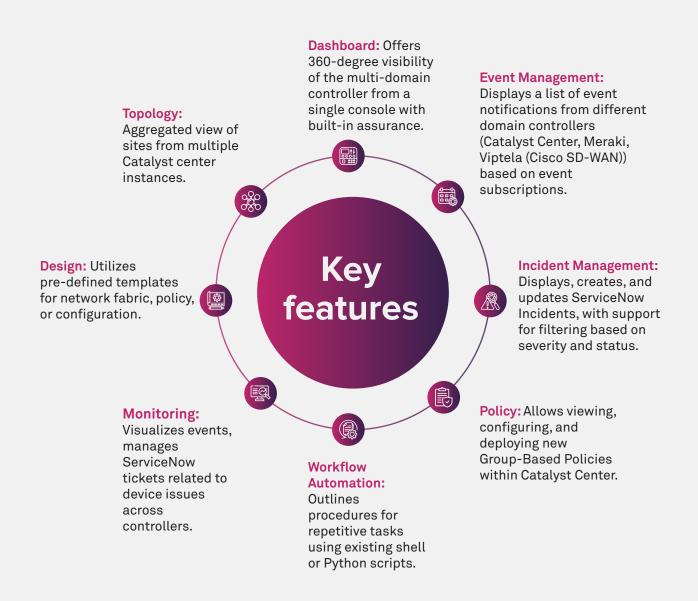

## Key Benefits

Intent Based Networking with simplified network management.

Single pane of glass view for assurance, event aggregation, and policy driven provisioning across multiple domains.

Enhance business with agile, reliable, and accurate network services through multiple domain API integration.

Automation platform to eliminate repetitive network specific activities.

Unified process for multi domain deployments reducing provisioning time.