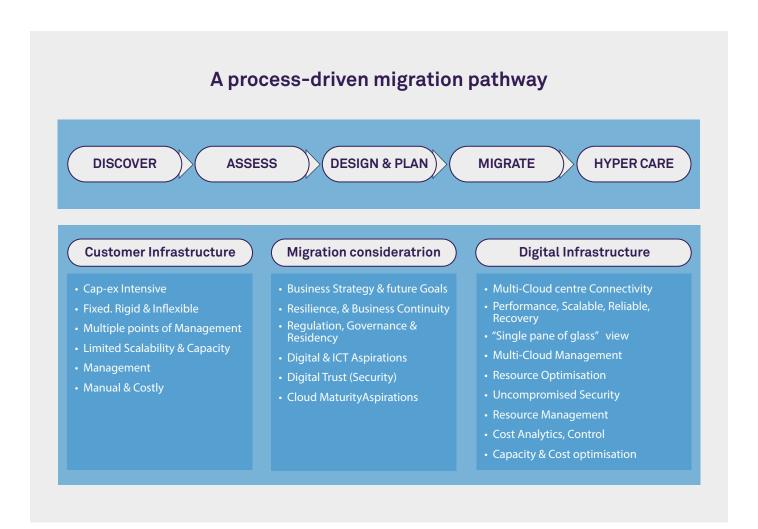

## Trusted advisors on your digital journey

We make it simple and efficient to migrate from on-premise legacy infrastructure and into the cloud with an end-to-end process-driven approach. Our team of cloud experts ensures the success of our customers' migrations from Discover, Assess, and Design through to Migration and Hypercare. Every step of the way, the team listens, understands and delivers solutions tailored to our customers' needs.

#### **Cloud migration studio**

We enable customers to migrate compute, applications, systems and storage to a cloud environment and benefit from scalability, improved productivity and lowered capital and operating costs. With automated processes, organizations of all sizes can rapidly move to a multi-cloud environment with zero downtime. They can accelerate time-to-market without compromising on security or compliance.